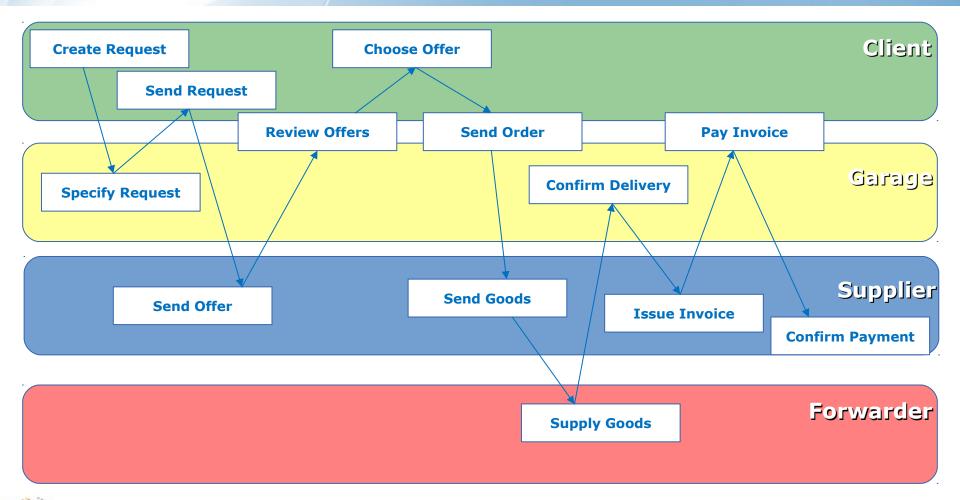

# Reverse Auction E-Trade System





#### **Users of STMS**







## Process Flow Chart of a typical trade in the STMS system







## Example where three parts are offered by four suppliers





### **Example of different parts offered**



| 1.                               | Преден капак                                                                                                                                                                                                                                                                                                                  |           |