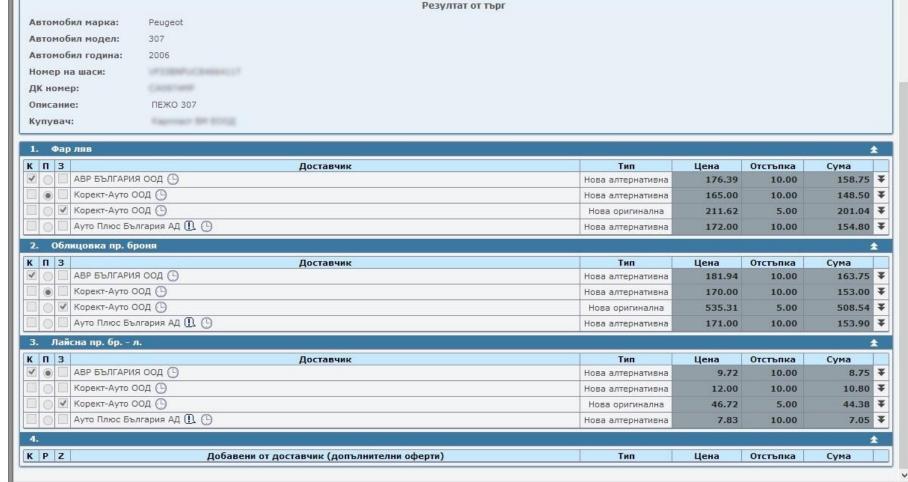

# Reverse Auction E-Trade System





#### **Users of STMS**







## Process Flow Chart of a typical trade in the STMS system







## Example where three parts are offered by four suppliers





### **Example of different parts offered**



| 1.                               | Преден капак                                                                                                                                                                                                                                                                                                                  |           |