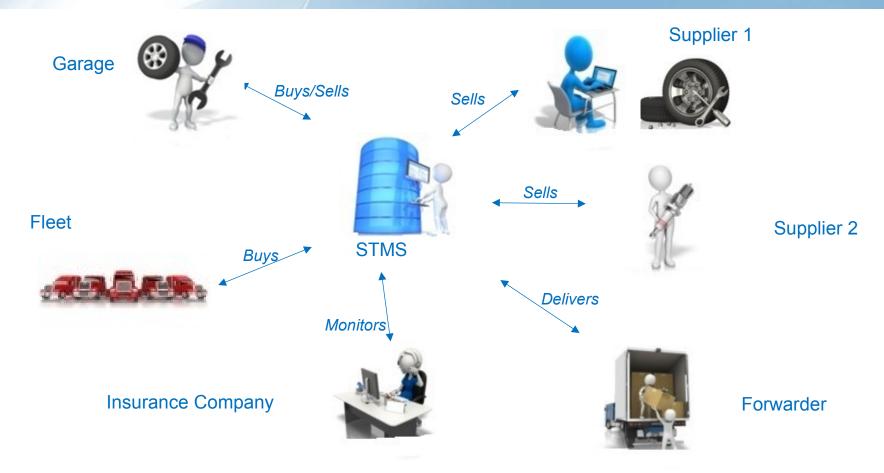

# Reverse Auction E-Trade System





#### **Users of STMS**







## Process Flow Chart of a typical trade in the STMS system







## Example where three parts are offered by four suppliers





### **Example of different parts offered**



| 1.                               | Преден капак                                                                                                                                                                                                                                                                                                                  |           |